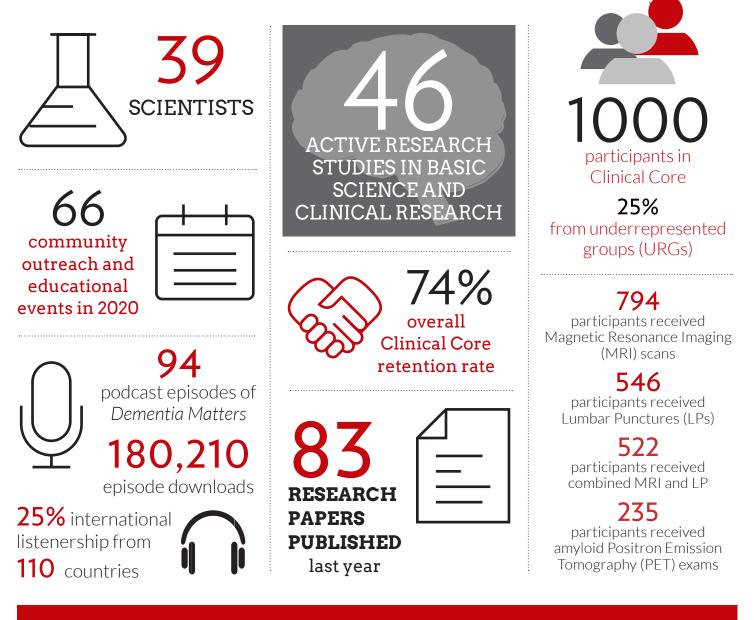

## Wisconsin ADRC By the Numbers

The Wisconsin Alzheimer's Disease Research Center (ADRC) studies the causes, diagnosis, treatment, and prevention of Alzheimer's disease, as well as related topics such as caregiver stress and patient care. The following is a summary of our accomplishments since the center was formally established in April 2009 through March 31, 2021.